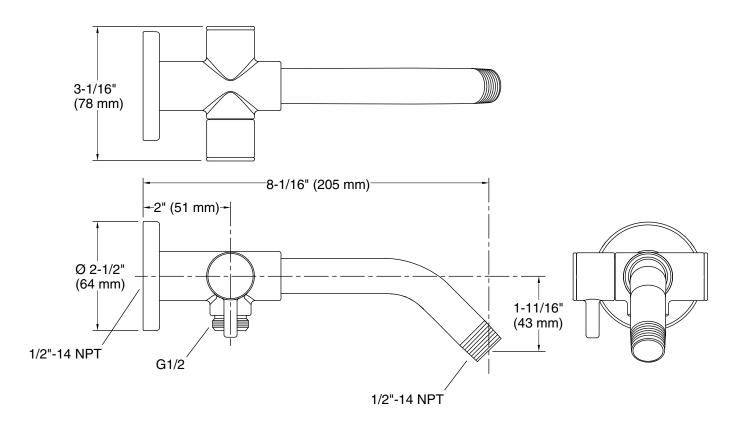

## **Technical Information**

All product dimensions are nominal.

Material: Brass/Plastic