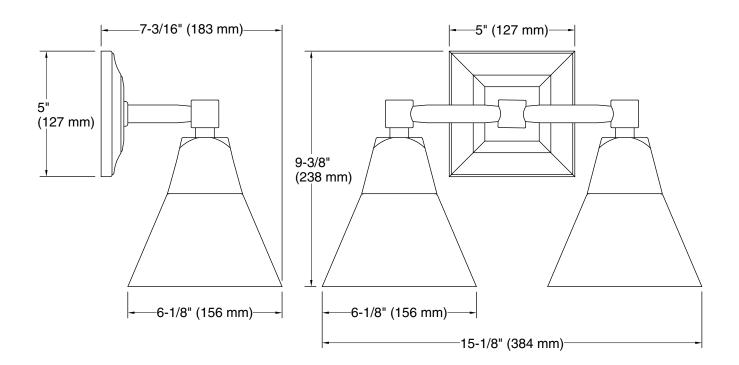

#### **Technical Information**

All product dimensions are nominal.

Installation Type: Wall-mount

Material: Brass

Number of Lights: 2

Lighting Type: Socket-based Socket Type: E-26 Medium

Number of Shades: 2

Shade Type: Glass - frosted