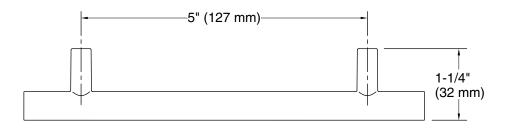

# **KOHLER**<sub>®</sub>

#### Features

• Coordinates with Purist faucets, accessories, and showering components to complete your bathroom.

#### Material

- Premium metal construction for durability and reliability.
- KOHLER finishes resist corrosion and tarnishing.

### Installation

Installation hardware and template included.

## **Recommended Products/Accessories**

K-23723 Faucet cleaner



#### Codes/Standards None Applicable

# KOHLER<sup>®</sup> One-Year Limited Warranty

See website for detailed warranty information.

# **Available Colors/Finishes**

Color tiles intended for reference only.











# **Technical Information**

All product dimensions are nominal. Material: Zinc

# Notes

Install this product according to the installation instructions.

CAUTION: Risk of personal injury. Do not install these products in any area where they are likely to be used inadvertently as a grab bar or support bar. These products are not designed or intended for use as a grab bar or support bar.