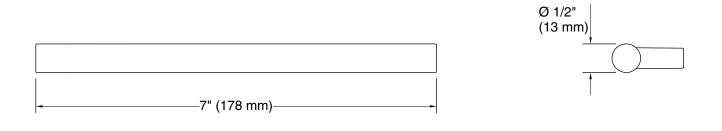

# **KOHLER**<sub>®</sub>

#### Features

• Coordinates with Purist faucets, accessories, and showering components to complete your bathroom.

#### Material

- Premium metal construction for durability and reliability.
- KOHLER finishes resist corrosion and tarnishing.

### Installation

Installation hardware and template included.

## **Recommended Products/Accessories**

K-23723 Faucet cleaner



#### Codes/Standards None Applicable

# KOHLER<sup>®</sup> One-Year Limited Warranty

See website for detailed warranty information.

# **Available Colors/Finishes**

Color tiles intended for reference only.











# **Technical Information**

All product dimensions are nominal. Material: Zinc

# Notes

Install this product according to the installation instructions.

CAUTION: Risk of personal injury. Do not install these products in any area where they are likely to be used inadvertently as a grab bar or support bar. These products are not designed or intended for use as a grab bar or support bar.