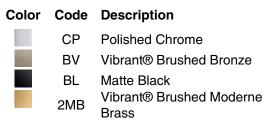

# **KOHLER**<sub>®</sub>

#### Features

• Coordinates with Purist faucets, accessories, and showering components to complete your bathroom.

#### Material

- Premium metal construction for durability and reliability.
- KOHLER finishes resist corrosion and tarnishing.

### Installation

Installation hardware and template included.

## **Recommended Products/Accessories**

K-23723 Faucet cleaner



#### Codes/Standards None Applicable

# KOHLER<sup>®</sup> One-Year Limited Warranty

See website for detailed warranty information.

# **Available Colors/Finishes**

Color tiles intended for reference only.











# **Technical Information**

All product dimensions are nominal. Material: Zinc

# Notes

Install this product according to the installation instructions.

CAUTION: Risk of personal injury. Do not install these products in any area where they are likely to be used inadvertently as a grab bar or support bar. These products are not designed or intended for use as a grab bar or support bar.