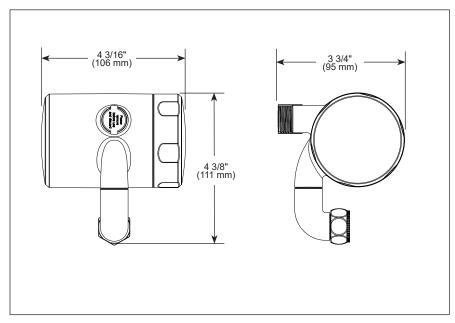

## SHOWER FILTER ATTACHMENT & FILTER

## **STANDARD SPECIFICATIONS:**

- Unique filter design reduces chlorine and sediment
- Easy to install and conceal behind current shower head
- Reduces chlorine and impurities that may cause dry skin and hair
- Filter cartridge included
- Patented design elevates the shower head and limits intrusion into the shower space
- 10,000 gallon filter life about every 6 months (average 17.2 gallon shower)
- Compatible with wall mounted shower arm
- Easy, quick DIY installation
- Replacement cartridge(s): 5RC100 & 7RC100