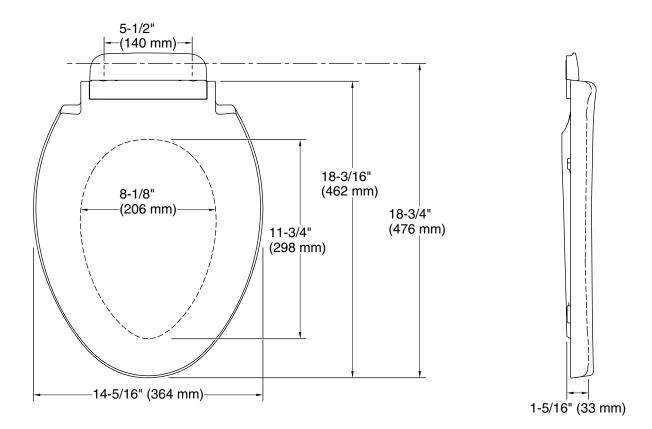

### **Technical Information**

All product dimensions are nominal.

Seat shape type: Elongated
Seat front type: Closed-front
Seat-mounting 5-1/2" (140 mm)

holes: