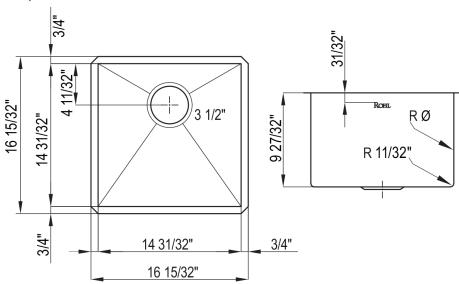

#### **FEATURES**

- 14 31/32" x 14 31/32" x 9 27/32" deep (internal dimensions)
- Fully insulated using "quiet coat" sound deadening technology
- Commercial grade, 16 gauge 18/10 type 304 Stainless Steel
- Zero-edge side walls with "Tangent Edge." Easy to clean bottom edge radius.
- ISO 9001 certified
- ROHL brand logo
- Standard 3 1/2" drain opening
- Mounting brackets included
- Stainless Copper features the look of Copper with the durability of Stainless
- Brushed Stainless offers a brilliant shine
- 16 15/32" x 16 15/32" x 9 27/32" (external

dimensions)