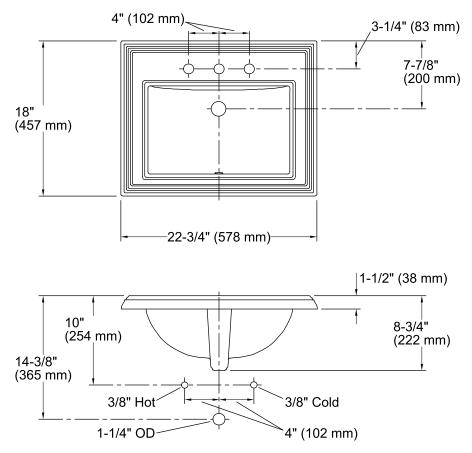

## Features

- Vitreous china.
- Drop-in.
- Elegant rectangular basin.
- With overflow.
- 8-inch centers.
- Coordinates with other products in the Memoirs collection.
- 22-3/4" (578 mm) x 18" (457 mm)

3"

(864 mm)

(686 mm)

34"

27"

Min

(76 mm)

| All product dimensions are nominal. |                                                                         |
|-------------------------------------|-------------------------------------------------------------------------|
| Bowl configuration:                 | Single                                                                  |
| Installation:                       | Drop-in                                                                 |
| Bowl area (Only):                   | Length: 17" (432 mm)<br>Width: 10" (254 mm)<br>Water depth: 5" (127 mm) |
| Number of deck holes:               | 3                                                                       |
| Faucet hole(s):                     | 1-3/8" (35 mm)                                                          |
| Drain hole:                         | 1-3/4" (44 mm)                                                          |
| Template:                           | 1003676, required, included                                             |