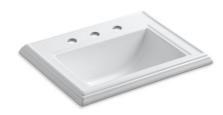

## Features

- Vitreous china.
- Drop-in.
- Elegant rectangular basin.
- With overflow.
- 8-inch centers.
- Coordinates with other products in the Memoirs collection.
- 22-3/4" (578 mm) x 18" (457 mm)

## Memoirs® Drop-in Bathroom Sink K-2241-8