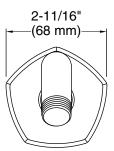

#### **Features**

- Part of the Occasion bathroom faucet and accessory collection
- 10-1/2" (267 mm) x 2-3/4" (70 mm) x 2-3/4" (70 mm)

#### **Technical Information**

All product dimensions are nominal.