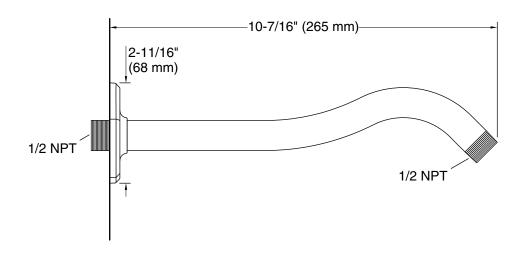

#### **Features**

- Part of the Occasion bathroom faucet and accessory collection
- 10-1/2" (267 mm) x 2-3/4" (70 mm) x 2-3/4" (70 mm)

#### Installation

- 1/2 -14 NPT connection
- Wall-mount

#### **Technical Information**

All product dimensions are nominal.