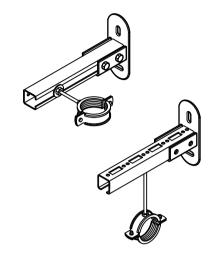

## BIS RapidRail<sup>®</sup> Wall Plate

fixing to wall



## Features and benefits

For Rail

661 3 200 WM0, 15, 2, 30

Part No.

- U-profile welded on wall plate
- for floor or wall mounting
- rail can be fixed with slot downwards or sideways
- Part No. 661 3 200: suitable for WMO, 1, 15, 2, 30
- slots at 90° to each other to simplify fixing
- CO<sub>2</sub> welded
- with pre-assembled BIS RapidRail<sup>®</sup> Slide nut(s) for quick installation ... retains assembly in place before final tightening
- material: metal parts made of steel 1.0332; spring(s) made of POM (polyoxymethylene), green
- zinc plated

Pack 1

25

(Nm)

15









----

Complementary BIS RapidRail<sup>®</sup> Fixing Rail