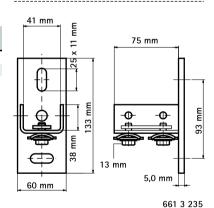

## BIS RapidRail<sup>®</sup> Wall Plate

fixing to wall

## Features and benefits

For Rail

661 3 200 WM0, 15, 2, 30

Part No.

- U-profile welded on wall plate
- for floor or wall mounting
- rail can be fixed with slot downwards or sideways
- Part No. 661 3 200: suitable for WMO, 1, 15, 2, 30
- slots at 90° to each other to simplify fixing
- CO<sub>2</sub> welded
- with pre-assembled BIS RapidRail<sup>®</sup> Slide nut(s) for quick installation ... retains assembly in place before final tightening
- material: metal parts made of steel 1.0332; spring(s) made of POM (polyoxymethylene), green
- zinc plated