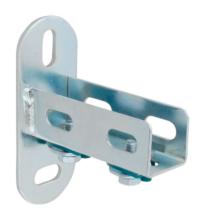

## BIS RapidRail<sup>®</sup> Wall Plate

fixing to wall

## Features and benefits

For Rail

661 3 200 WM0, 15, 2, 30

Part No.

- U-profile welded on wall plate
- for floor or wall mounting
- rail can be fixed with slot downwards or sideways
- Part No. 661 3 200: suitable for WMO, 1, 15, 2, 30
- slots at 90° to each other to simplify fixing
- CO<sub>2</sub> welded
- with pre-assembled BIS RapidRail<sup>®</sup> Slide nut(s) for quick installation ... retains assembly in place before final tightening
- material: metal parts made of steel 1.0332; spring(s) made of POM (polyoxymethylene), green
- zinc plated