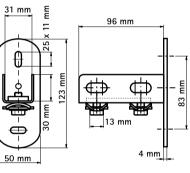

## Features and benefits

For Rail

661 3 200 WM0, 15, 2, 30

Part No.

- U-profile welded on wall plate
- for floor or wall mounting
- rail can be fixed with slot downwards or sideways
- Part No. 661 3 200: suitable for WMO, 1, 15, 2, 30
- slots at 90° to each other to simplify fixing
- CO<sub>2</sub> welded
- with pre-assembled BIS RapidRail<sup>®</sup> Slide nut(s) for quick installation ... retains assembly in place before final tightening
- material: metal parts made of steel 1.0332; spring(s) made of POM (polyoxymethylene), green
- zinc plated