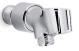

### Features

- Easily mounts on the end of your showerarm.
- Brass ball joint pivots to angle handshower.
- Fits most standard handshower hoses and handshowers.