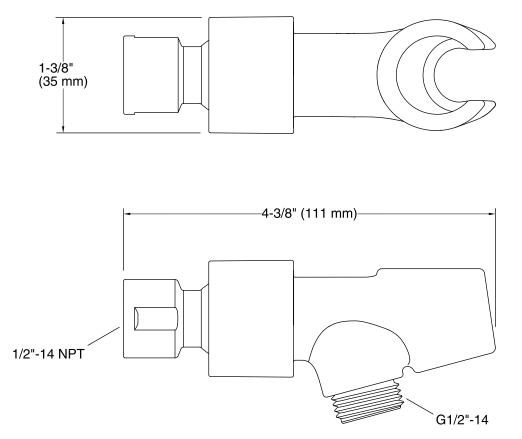

### Features

- Easily mounts on the end of your showerarm.
- Brass ball joint pivots to angle handshower.
- Fits most standard handshower hoses and handshowers.

#### Material

• KOHLER finishes resist corrosion and tarnishing.





Codes/Standards

ASME A112.18.1/CSA B125.1

KOHLER<sup>®</sup> Faucet Lifetime Limited Warranty

See website for detailed warranty information.

#### **Available Colors/Finishes**

Color tiles intended for reference only.

| ( | CP |  |
|---|----|--|
| E | ΒN |  |

P Polished Chrome

- BN Vibrant® Brushed Nickel
- 2BZ Oil-Rubbed Bronze







## **Technical Information**

All product dimensions are nominal.

# **Notes** Install this product according to the installation guide.