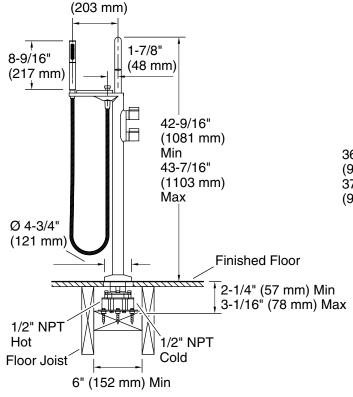

## **Notes**

Floor Joist

Install this product according to the installation instructions.

Wood Support

6" (152 mm) Min Width