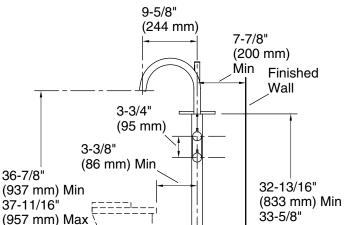

## **Technical Information**

All product dimensions are nominal.

Faucet:

Flow rate: 8 gal/min (30.3 l/min) 45 psi (3.1 bar) Pressure:

Drain included: No

Spout:

Spout reach: 9-5/8" (244 mm)

Handshower:

Rated maximum 1.75 gal/min (6.6 l/min)

flow:

Pressure: 80 psi (5.5 bar)