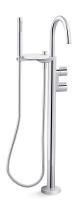

# **Components®**

Floor-mount bath filler trim with lever handles and handshower

# K-T77984-4