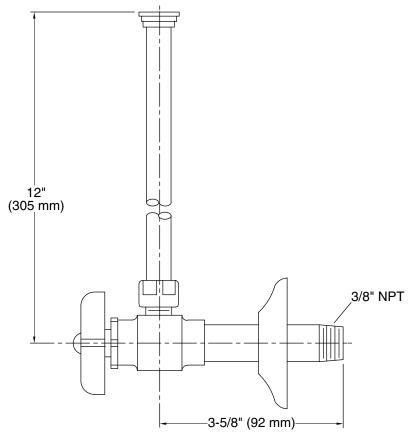

ucet cleaner



## Codes/Standards

ASME A112.18.1/CSA B125.1 IAPMO Certification

# KOHLER® One-Year Limited Warranty

See website for detailed warranty information.

### **Available Colors/Finishes**

Color tiles intended for reference only.

| Color | Code | Description                    |
|-------|------|--------------------------------|
|       | CP   | Polished Chrome                |
|       | SN   | Vibrant® Polished Nickel       |
|       | AF   | Vibrant® French Gold           |
|       | BN   | Vibrant® Brushed Nickel        |
|       | BV   | Vibrant® Brushed Bronze        |
|       | BKB  | Brushed Black                  |
|       | BL   | Matte Black                    |
|       | 2MB  | Vibrant® Brushed Moderne Brass |
|       | TT   | Vibrant Titanium               |







# **Technical Information**

All product dimensions are nominal.

### **Notes**

Install this product according to the installation guide.