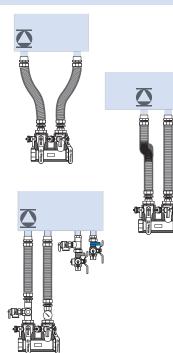

Complete Near Boiler Piping Kit for Boilers w/ Internal Circulator Pumps **HYDRO-CORE** Includes Hydro-Core Manifold and (2) full fabricated and insulated supply/return lines COMPLETE NEAR BOILER PIPING KITS SEE BOILER COMPATIBILITY GUIDE TO FIND A KIT TO FIT YOUR SPECIFIC BOILER

| FOR SELECT V                                                                                            | VALL HUNG BOILERS |                   |             |          |         |
|---------------------------------------------------------------------------------------------------------|-------------------|-------------------|-------------|----------|---------|
| INCLUDES 12" SUPPLY & RETURN HYDRO-CORE FLEX LINES                                                      |                   |                   |             |          |         |
| RUN SIZE                                                                                                | BOILER CONNECTION | MANIFOLD TYPE     | ITEM #      | CTN/CASE | WT/CASE |
| IPS System Piping                                                                                       |                   |                   |             |          |         |
| 1 1/4                                                                                                   | 3/4 FIP           | Double Ball Drain | 4FK3-WIF    | 1/4      | 33      |
| 1 1/4                                                                                                   | 1 FIP             | Double Ball Drain | 4FK4-WIF    | 1/4      | 35      |
| 1 1/4                                                                                                   | 3/4 SWT           | Double Ball Drain | 4FK3-WIS    | 1/4      | 34      |
| SWT System Piping                                                                                       |                   |                   |             |          |         |
| 1 1/4                                                                                                   | 3/4 FIP           | Double Ball Drain | 5FK3-WIF    | 1/4      | 32      |
| 1 1/4                                                                                                   | 1 FIP             | Double Ball Drain | 5FK4-WIF    | 1/4      | 35      |
| 1 1/4                                                                                                   | 3/4 SWT           | Double Ball Drain | 5FK3-WIS    | 1/4      | 33      |
| INCLUDES 18" SUPPLY & 12" RETURN HYDRO-CORE FLEX LINES                                                  |                   |                   |             |          |         |
| IPS System Pi                                                                                           | iping             |                   |             |          |         |
| 1 1/4                                                                                                   | 3/4 FIP           | Double Ball Drain | 4FK3-WIF-18 | 1/4      | 35      |
| 1 1/4                                                                                                   | 1 FIP             | Double Ball Drain | 4FK4-WIF-18 | 1/4      | 35      |
| 1 1/4                                                                                                   | 3/4 SWT           | Double Ball Drain | 4FK3-WIS-18 | 1/4      | 34      |
| SWT System Piping                                                                                       |                   |                   |             |          |         |
| 1 1/4                                                                                                   | 3/4 FIP           | Double Ball Drain | 5FK3-WIF-18 | 1/4      | 34      |
| 1 1/4                                                                                                   | 1 FIP             | Double Ball Drain | 5FK4-WIF-18 | 1/1      | 9       |
| 1 1/4                                                                                                   | 3/4 SWT           | Double Ball Drain | 5FK3-WIS-18 | 1/4      | 33      |
| FOR SELECT COMBI BOILERS                                                                                |                   |                   |             |          |         |
| INCLUDES 10.5" SUPPLY & 12" RETURN HYDRO-CORE FLEX LINES, 30 PSI PRESSURE GAUGE, 30 PSI PRESSURE RELIEF |                   |                   |             |          |         |
| VALVE FOR BOILER, AND E-X-P E3 SERVICE VALVE KIT, 150 PSI PRESSURE RELIEF VALVE FOR DHW                 |                   |                   |             |          |         |
| RUN SIZE                                                                                                | BOILER CONNECTION | MANIFOLD TYPE     | ITEM #      | CTN/CASE | WT/CASE |
| IPS System Piping                                                                                       |                   |                   |             |          |         |
| 1 1/4                                                                                                   | 1 FIP             | Double Ball Drain | 4FK5-CH     | 1/1      | 16      |
| SWT System Piping                                                                                       |                   |                   |             |          |         |
| 1 1/4                                                                                                   | 1 FIP             | Double Ball Drain | 5FK5-CH     | 1/1      | 16      |