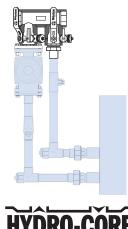

**NEAR BOILER COMPONENT KITS** 

Pipe it yourself. Utilize Near Boiler Component kits including the manifold, pump connections, and boiler connections.

**NEAR BOILER PIPING SOLUTIONS** 

MANIFOLD + UNION CONNECTIONS

Utilize the manifold and basic union connection, but complete the rest of the work in the field.

CUSTOM

Hydro-Core components available individually. Craft your own kit to accommodate unusual system or space requirements.