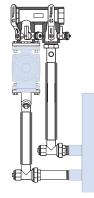

Complete Near Boiler Piping Kit for Boilers w/ Internal Circulator Pumps **HYDRO-CORE** Includes Hydro-Core Manifold and (2) full fabricated and insulated supply/return lines COMPLETE NEAR BOILER PIPING KITS SEE BOILER COMPATIBILITY GUIDE TO FIND A KIT TO FIT YOUR SPECIFIC BOILER

| FOR SELECT V                                                                                            | VALL HUNG BOILERS |                   |             |          |         |
|---------------------------------------------------------------------------------------------------------|-------------------|-------------------|-------------|----------|---------|
| INCLUDES 12" SUPPLY & RETURN HYDRO-CORE FLEX LINES                                                      |                   |                   |             |          |         |
| RUN SIZE                                                                                                | BOILER CONNECTION | MANIFOLD TYPE     | ITEM #      | CTN/CASE | WT/CASE |
| IPS System Piping                                                                                       |                   |                   |             |          |         |
| 1 1/4                                                                                                   | 3/4 FIP           | Double Ball Drain | 4FK3-WIF    | 1/4      | 33      |
| 1 1/4                                                                                                   | 1 FIP             | Double Ball Drain | 4FK4-WIF    | 1/4      | 35      |
| 1 1/4                                                                                                   | 3/4 SWT           | Double Ball Drain | 4FK3-WIS    | 1/4      | 34      |
| SWT System Piping                                                                                       |                   |                   |             |          |         |
| 1 1/4                                                                                                   | 3/4 FIP           | Double Ball Drain | 5FK3-WIF    | 1/4      | 32      |
| 1 1/4                                                                                                   | 1 FIP             | Double Ball Drain | 5FK4-WIF    | 1/4      | 35      |
| 1 1/4                                                                                                   | 3/4 SWT           | Double Ball Drain | 5FK3-WIS    | 1/4      | 33      |
| INCLUDES 18" SUPPLY & 12" RETURN HYDRO-CORE FLEX LINES                                                  |                   |                   |             |          |         |
| IPS System Pi                                                                                           | iping             |                   |             |          |         |
| 1 1/4                                                                                                   | 3/4 FIP           | Double Ball Drain | 4FK3-WIF-18 | 1/4      | 35      |
| 1 1/4                                                                                                   | 1 FIP             | Double Ball Drain | 4FK4-WIF-18 | 1/4      | 35      |
| 1 1/4                                                                                                   | 3/4 SWT           | Double Ball Drain | 4FK3-WIS-18 | 1/4      | 34      |
| SWT System Piping                                                                                       |                   |                   |             |          |         |
| 1 1/4                                                                                                   | 3/4 FIP           | Double Ball Drain | 5FK3-WIF-18 | 1/4      | 34      |
| 1 1/4                                                                                                   | 1 FIP             | Double Ball Drain | 5FK4-WIF-18 | 1/1      | 9       |
| 1 1/4                                                                                                   | 3/4 SWT           | Double Ball Drain | 5FK3-WIS-18 | 1/4      | 33      |
| FOR SELECT COMBI BOILERS                                                                                |                   |                   |             |          |         |
| INCLUDES 10.5" SUPPLY & 12" RETURN HYDRO-CORE FLEX LINES, 30 PSI PRESSURE GAUGE, 30 PSI PRESSURE RELIEF |                   |                   |             |          |         |
| VALVE FOR BOILER, AND E-X-P E3 SERVICE VALVE KIT, 150 PSI PRESSURE RELIEF VALVE FOR DHW                 |                   |                   |             |          |         |
| RUN SIZE                                                                                                | BOILER CONNECTION | MANIFOLD TYPE     | ITEM #      | CTN/CASE | WT/CASE |
| IPS System Piping                                                                                       |                   |                   |             |          |         |
| 1 1/4                                                                                                   | 1 FIP             | Double Ball Drain | 4FK5-CH     | 1/1      | 16      |
| SWT System Piping                                                                                       |                   |                   |             |          |         |
| 1 1/4                                                                                                   | 1 FIP             | Double Ball Drain | 5FK5-CH     | 1/1      | 16      |