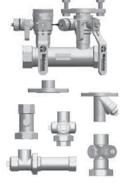

Utilize the manifold and basic union connection, but complete the rest of the work in the field.

CUSTOM

Hydro-Core components available individually. Craft your own kit to accommodate unusual system or space requirements.