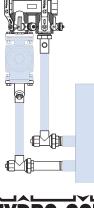

Complete Near Boiler Piping Kit for Boilers w/ Internal Circulator Pumps **HYDRO-CORE** Includes Hydro-Core Manifold and (2) full fabricated and insulated supply/return lines COMPLETE NEAR BOILER PIPING KITS SEE BOILER COMPATIBILITY GUIDE TO FIND A KIT TO FIT YOUR SPECIFIC BOILER

| FOR SELECT V                                                                                            | VALL HUNG BOILERS |                   |             |          |         |
|---------------------------------------------------------------------------------------------------------|-------------------|-------------------|-------------|----------|---------|
| INCLUDES 12" SUPPLY & RETURN HYDRO-CORE FLEX LINES                                                      |                   |                   |             |          |         |
| RUN SIZE                                                                                                | BOILER CONNECTION | MANIFOLD TYPE     | ITEM #      | CTN/CASE | WT/CASE |
| IPS System Piping                                                                                       |                   |                   |             |          |         |
| 1 1/4                                                                                                   | 3/4 FIP           | Double Ball Drain | 4FK3-WIF    | 1/4      | 33      |
| 1 1/4                                                                                                   | 1 FIP             | Double Ball Drain | 4FK4-WIF    | 1/4      | 35      |
| 1 1/4                                                                                                   | 3/4 SWT           | Double Ball Drain | 4FK3-WIS    | 1/4      | 34      |
| SWT System Piping                                                                                       |                   |                   |             |          |         |
| 1 1/4                                                                                                   | 3/4 FIP           | Double Ball Drain | 5FK3-WIF    | 1/4      | 32      |
| 1 1/4                                                                                                   | 1 FIP             | Double Ball Drain | 5FK4-WIF    | 1/4      | 35      |
| 1 1/4                                                                                                   | 3/4 SWT           | Double Ball Drain | 5FK3-WIS    | 1/4      | 33      |
| INCLUDES 18" SUPPLY & 12" RETURN HYDRO-CORE FLEX LINES                                                  |                   |                   |             |          |         |
| IPS System Pi                                                                                           | iping             |                   |             |          |         |
| 1 1/4                                                                                                   | 3/4 FIP           | Double Ball Drain | 4FK3-WIF-18 | 1/4      | 35      |
| 1 1/4                                                                                                   | 1 FIP             | Double Ball Drain | 4FK4-WIF-18 | 1/4      | 35      |
| 1 1/4                                                                                                   | 3/4 SWT           | Double Ball Drain | 4FK3-WIS-18 | 1/4      | 34      |
| SWT System Piping                                                                                       |                   |                   |             |          |         |
| 1 1/4                                                                                                   | 3/4 FIP           | Double Ball Drain | 5FK3-WIF-18 | 1/4      | 34      |
| 1 1/4                                                                                                   | 1 FIP             | Double Ball Drain | 5FK4-WIF-18 | 1/1      | 9       |
| 1 1/4                                                                                                   | 3/4 SWT           | Double Ball Drain | 5FK3-WIS-18 | 1/4      | 33      |
| FOR SELECT COMBI BOILERS                                                                                |                   |                   |             |          |         |
| INCLUDES 10.5" SUPPLY & 12" RETURN HYDRO-CORE FLEX LINES, 30 PSI PRESSURE GAUGE, 30 PSI PRESSURE RELIEF |                   |                   |             |          |         |
| VALVE FOR BOILER, AND E-X-P E3 SERVICE VALVE KIT, 150 PSI PRESSURE RELIEF VALVE FOR DHW                 |                   |                   |             |          |         |
| RUN SIZE                                                                                                | BOILER CONNECTION | MANIFOLD TYPE     | ITEM #      | CTN/CASE | WT/CASE |
| IPS System Piping                                                                                       |                   |                   |             |          |         |
| 1 1/4                                                                                                   | 1 FIP             | Double Ball Drain | 4FK5-CH     | 1/1      | 16      |
| SWT System Piping                                                                                       |                   |                   |             |          |         |
| 1 1/4                                                                                                   | 1 FIP             | Double Ball Drain | 5FK5-CH     | 1/1      | 16      |