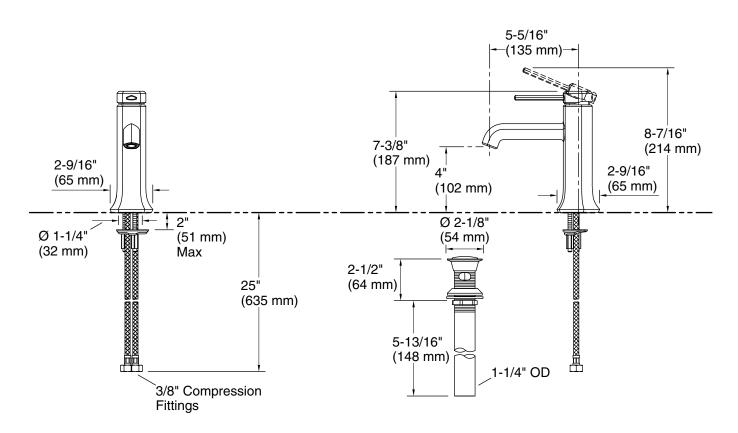

#### **Features**

- A single handle controls both on/off activation and temperature setting
- 5-5/16" (135 mm) spout reach
- 1.0 gpm (3.8 lpm) maximum flow rate at 60 psi (4.14 bar)
- KOHLER® ceramic disc valves exceed industry longevity standards for a lifetime of durable performance
- Metal pop-up drain with lift rod and tailpiece
- Part of the Occasion bathroom faucet and accessory collection

### **Technical Information**

All product dimensions are nominal.

Faucet:

Flow rate: 1 gal/min (3.8 l/min)
Pressure: 60 psi (4.1 bar)

Drain included: Yes
Drain with overflow: Yes

Spout:

Spout reach: 5-5/16" (135 mm)