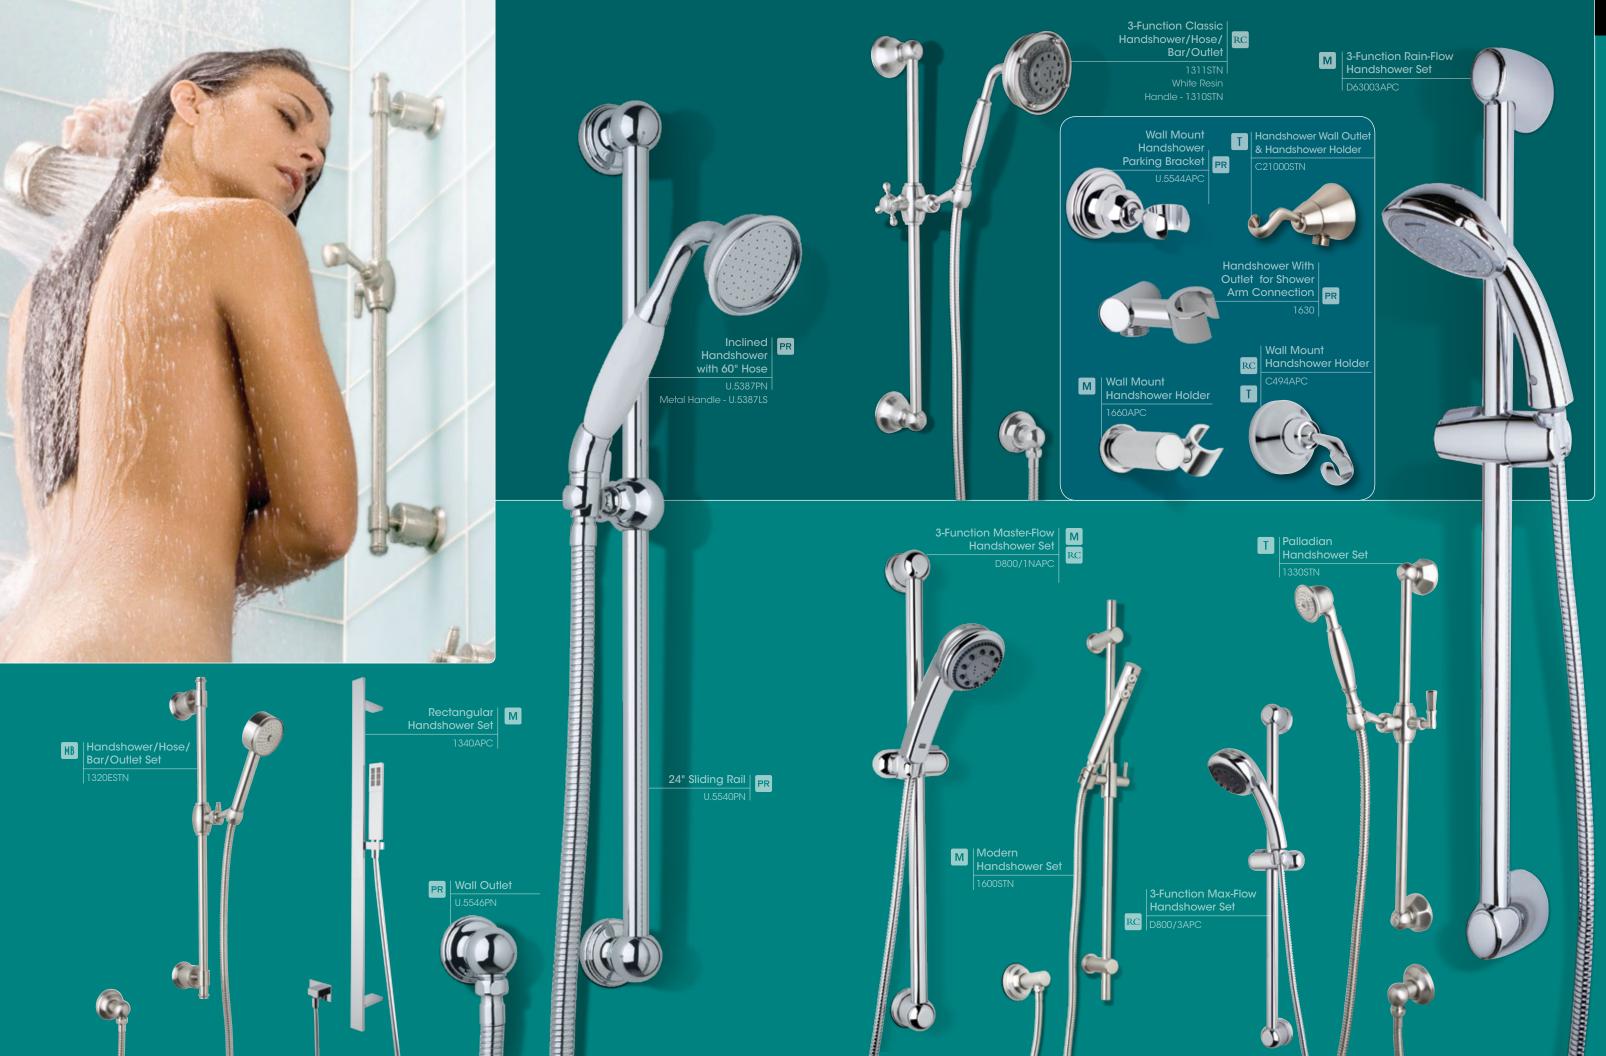

## ROHL SHOWER

Bring the spa experience home with a complete shower offering exclusively from ROHL. Showerheads that deliver a decadent deluge. Handshowers and bodysprays that immerse the body in soothing rejuvenation. Style and quality that define authentic luxury, and accessories that add a finishing touch to any décor.

Choose designs from ROHL's signature collections that range from ornate English character to sleek, modern aesthetics and everything in between. ROHL's designs from various periods are perfect for enhancing a faithful restoration or adding a classic touch of style to a more contemporary environment.

The icons below appear throughout this brochure to assist you in selecting your desired collections and packages. Each product is made with the finest materials and craftsmanship for lasting performance and beauty.

PR Perrin & Rowe®

**ROHL Italian Country** 

Modern

**Transitional** 

WATER FLOW. Soft, soothing mist or pulsating deep tissue massage? ROHL's adjustable showerheads and handshowers let you choose your experience each time with a simple turn. Whichever design or setting you select, ROHL showerheads and handshowers deliver the liquid state of authentic luxury. (Bl00037 shown)

FINISHES. ROHL shower products, accessories and packages are available in a diverse palette of finishes that complement any design theme.

**Polished Nickel** 