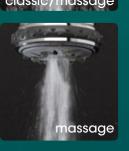

PR Perrin & Rowe®

**ROHL Italian Country** 

Modern

**Transitional** 

WATER FLOW. Soft, soothing mist or pulsating deep tissue massage? ROHL's adjustable showerheads and handshowers let you choose your experience each time with a simple turn. Whichever design or setting you select, ROHL showerheads and handshowers deliver the liquid state of authentic luxury. (Bl00037 shown)