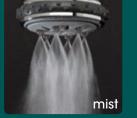

PR Perrin & Rowe®

**ROHL Italian Country** 

Modern

**Transitional** 

WATER FLOW. Soft, soothing mist or pulsating deep tissue massage? ROHL's adjustable showerheads and handshowers let you choose your experience each time with a simple turn. Whichever design or setting you select, ROHL showerheads and handshowers deliver the liquid state of authentic luxury. (Bl00037 shown)