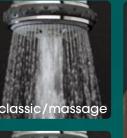

PR Perrin & Rowe®

**ROHL Italian Country** 

Modern

**Transitional** 

WATER FLOW. Soft, soothing mist or pulsating deep tissue massage? ROHL's adjustable showerheads and handshowers let you choose your experience each time with a simple turn. Whichever design or setting you select, ROHL showerheads and handshowers deliver the liquid state of authentic luxury. (Bl00037 shown)