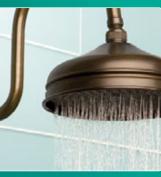

PR Perrin & Rowe®

**ROHL Italian Country** 

Modern

**Transitional** 

WATER FLOW. Soft, soothing mist or pulsating deep tissue massage? ROHL's adjustable showerheads and handshowers let you choose your experience each time with a simple turn. Whichever design or setting you select, ROHL showerheads and handshowers deliver the liquid state of authentic luxury. (Bl00037 shown)