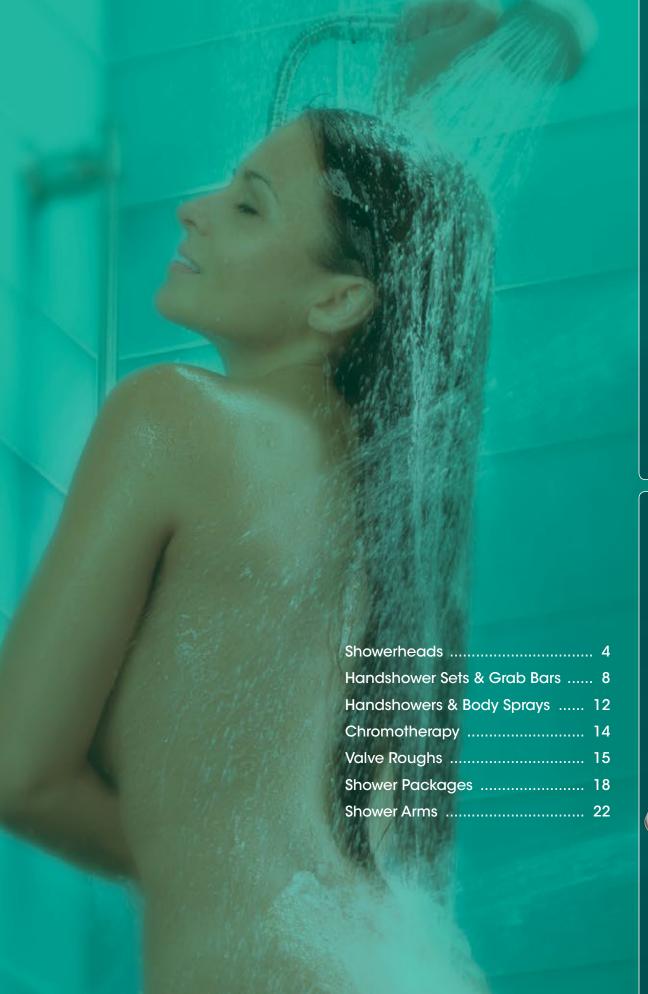

## ROHL SHOWER

Bring the spa experience home with a complete shower offering exclusively from ROHL. Showerheads that deliver a decadent deluge. Handshowers and bodysprays that immerse the body in soothing rejuvenation. Style and quality that define authentic luxury, and accessories that add a finishing touch to any décor.

PR Perrin & Rowe®

**ROHL Italian Country** 

Modern

**Transitional** 

WATER FLOW. Soft, soothing mist or pulsating deep tissue massage? ROHL's adjustable showerheads and handshowers let you choose your experience each time with a simple turn. Whichever design or setting you select, ROHL showerheads and handshowers deliver the liquid state of authentic luxury. (Bl00037 shown)