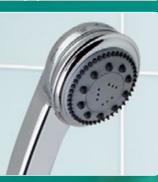

PR Perrin & Rowe®

**ROHL Italian Country** 

Modern

**Transitional** 

WATER FLOW. Soft, soothing mist or pulsating deep tissue massage? ROHL's adjustable showerheads and handshowers let you choose your experience each time with a simple turn. Whichever design or setting you select, ROHL showerheads and handshowers deliver the liquid state of authentic luxury. (Bl00037 shown)