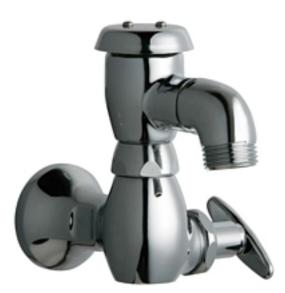

## **Product Type**

Wall Mounted Sill Fittings Inside Sill Fitting

## **Features & Specifications**

- Sill Fittings
- 2-1/4" Tee
- Slow Compression
- 3/4" NPT Female Thread Inlet
- Atmospheric Vacuum Breaker, Not Intended for Continuous Pressure
  Applications
- Atmospheric Vacuum Breaker, Not Intended for Continuous Pressure
  Applications
- CFNow! Item Ships in 3 Days

## **Architect/Engineer Specification**

Chicago Faucets No. 952-CP, Inside Sill Fitting, wall-mounted, chrome plated. 2-1/4" metal tee handle with square, tapered broach. Slow compression rebuildable cartridge, opens and closes 360° for fine adjustment, closes with water pressure, features square, tapered stem. 3/4" NPT female thread inlet. NOTE: Atmospheric vacuum breaker is NOT intended for continuous pressure applications.