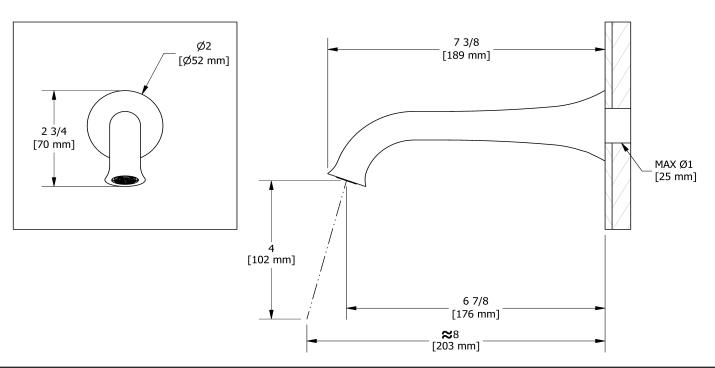

**ED80** 

# Specifications

## Descriptions

- Brass
- <sup>1</sup>/<sub>2</sub>" copper slip fit inlet
- Available colors
- C : Chrome
- BN : Brushed Nickel (PVD)
- PN : Polished Nickel (PVD)

### **Certifications**

- CSA B125.1
- ASME A112.18.1
- CMR248 Approval



cUPC®



Sizes, models and finishes may differ from thoses presented.

### Warranty

This **Riobel Inc.** product you have purchased carries a Limited Lifetime Warranty on the chrome, PVD finish, blacks and all working parts and is guaranteed from the initial purchase date against all <u>manufacturing defects</u>. All other finishes, including plastic components, are guaranteed for one year. All electric and/or electronic parts are covered by a 5-year limited warranty.

#### **Customer Service**

Ontario, West Canada : 888-287-5354 Quebec, Maritimes, United States : 866-473-8442