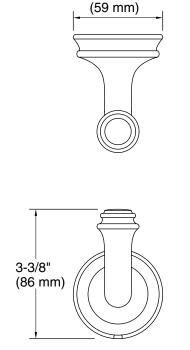

#### Material

- Premium metal construction for durability and reliability.
- KOHLER finishes resist corrosion and tarnishing.

#### **Recommended Products/Accessories**

K-31507-TA bath towel with Tatami weave, 30" x 58" K-31507-TE bath towel with Terry weave, 30" x 58" K-31507-TX bath towel with Textured weave, 30" x 58"

#### Included Components

Additional Components: Installation template Mounting hardware



Codes/Standards None Applicable

KOHLER<sup>®</sup> Faucet Lifetime Limited Warranty

See website for detailed warranty information.

### **Available Colors/Finishes**

Color tiles intended for reference only.

| Color | Code | Description |
|-------|------|-------------|
|-------|------|-------------|

CP Polished Chrome



2BZ Oil-Rubbed Bronze





Bellera® Robe hook K-27385



Ø 2-5/16"

# 3-1/8" (79 mm)

## **Technical Information**

All product dimensions are nominal. Material: Zinc

**Notes** Install this product according to the installation instructions.