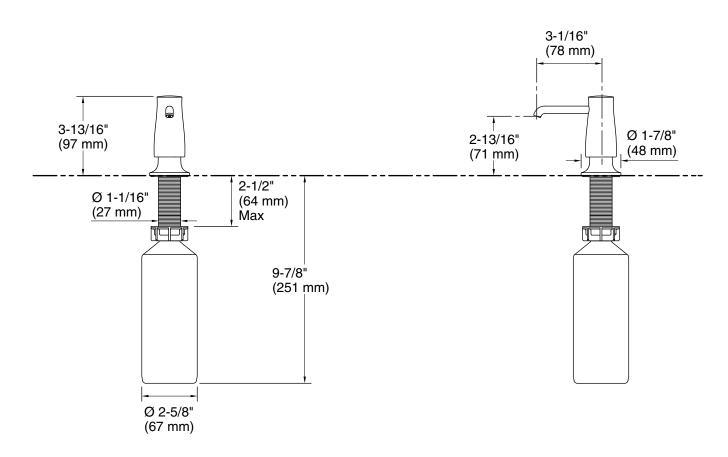

# **Technical Information**

All product dimensions are nominal.

Installation Type: Deck-mount, Undercounter

Material: Brass/Plastic