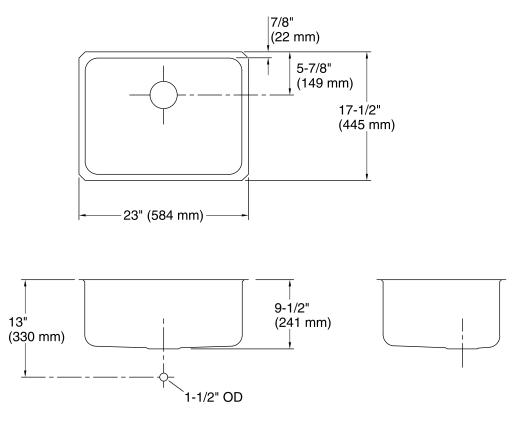

# **Undertone® Preserve®**

Under-mount Kitchen Sink K-3325-HCF

#### **Technical Information**

| All product dimensions are nominal. |                                                                                                                    |
|-------------------------------------|--------------------------------------------------------------------------------------------------------------------|
| Bowl configuration:                 | Single                                                                                                             |
| Installation:                       | Under-mount                                                                                                        |
| Bowl area (Center)                  | Length: 21-1/4" (540 mm)<br>Width: 15-3/4" (400 mm)<br>Bowl depth: 9-1/2" (241 mm)<br>Water depth: 9-1/2" (241 mm) |
| Drain hole:                         | 3-3/4" (94 mm)                                                                                                     |
| Template:                           | 113193, required, included                                                                                         |