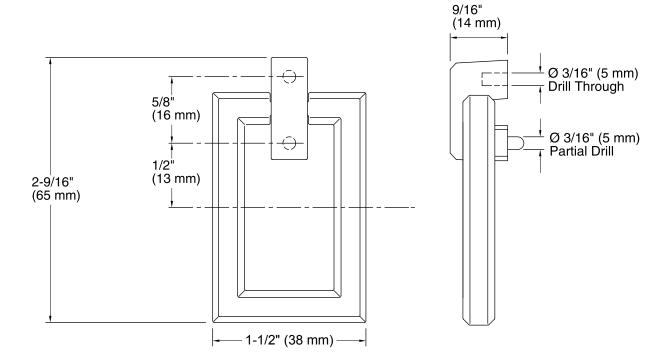

## Poplin® Marabou®

Rectangular Pull **K-99687** 

### **Features**

- Premium metal construction for durability.
- Available in Chrome, Brushed, and Black finishes.
- Designed to complement the traditional American style of Poplin and Marabou vanities.



## Codes/Standards

None Applicable

## **KOHLER® One-Year Limited Warranty**

See website for detailed warranty information.

### **Available Colors/Finishes**

Color tiles intended for reference only.

| Color | Code | Description |
|-------|------|-------------|
| ×     | HF1  | Chrome      |
|       | HF2  | Brushed     |
|       | HF3  | Black       |





# Poplin® Marabou®

Rectangular Pull **K-99687** 



## **Technical Information**

All product dimensions are nominal.