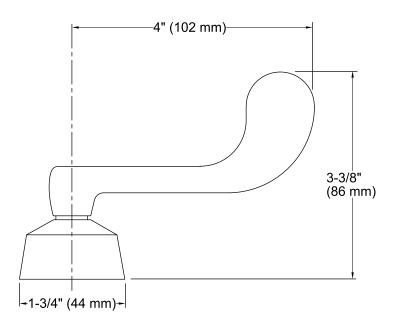

**Triton®**

**KOHLER** Faucets
Wristblade Lever Handles for Centerset Base Faucet K-16010-5

### **Features**

- Polished Chrome wristblade lever handles.
- Solid brass construction for durability and reliability.
- Required to complete Triton centerset bathroom and Triton kitchen sink with escutcheon faucets.
- Supplied with both Polished Chrome and vandal-resistant red and blue index buttons for your convenience.



**ADA** 

Codes/Standards

ASME A112.18.1/CSA B125.1 ADA ICC/ANSI A117.1

## **KOHLER® Faucet Lifetime Limited** Warranty

See website for detailed warranty information.

## **Available Colors/Finishes**

Color tiles intended for reference only.

**Color Code Description** 

CP Polished Chrome



# **Triton®**

# Wristblade Lever Handles for Centerset Base Faucet K-16010-5



## **Technical Information**

All product dimensions are nominal.

#### **Notes**

Install this product according to the installation guide.

ADA compliant when installed to the specific requirements of these regulations.