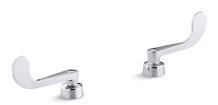

## **Triton®**

**KOHLER** Faucets
Wristblade Lever Handles for Centerset Base Faucet K-16010-5

### **Features**

- Polished Chrome wristblade lever handles.
- Solid brass construction for durability and reliability.
- Required to complete Triton centerset bathroom and Triton kitchen sink with escutcheon faucets.
- Supplied with both Polished Chrome and vandal-resistant red and blue index buttons for your convenience.