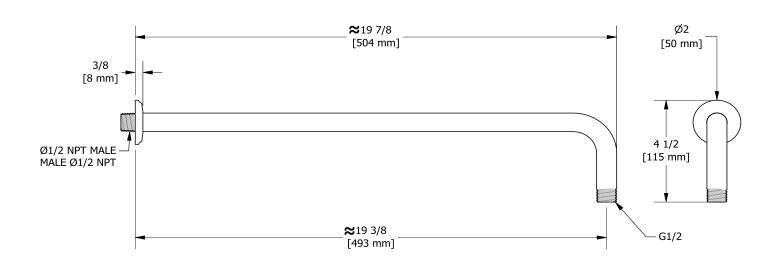

# **Specifications**

## **Descriptions**

- ½" inlet male NPT
- Shower arm with Momenti flange

## **Available colors**

• C : Chrome

BN : Brushed Nickel (PVD)PN : Polished Nickel (PVD)





#### Sizes, models and finishes may differ from thoses presented.

### Warranty

This **Riobel Inc.** product you have purchased carries a Limited Lifetime Warranty on the chrome, PVD finish, blacks and all working parts and is guaranteed from the initial purchase date against all manufacturing defects. All other finishes, including plastic components, are guaranteed for one year. All electric and/or electronic parts are covered by a 5-year limited warranty.

## **Customer Service**