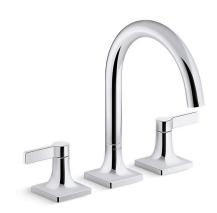

#### **Features**

- Two-handle bath faucet trim.
- 7-1/2" (191 mm) gooseneck nondiverter spout with slip-fit connection.

#### Installation

Deck-mount.