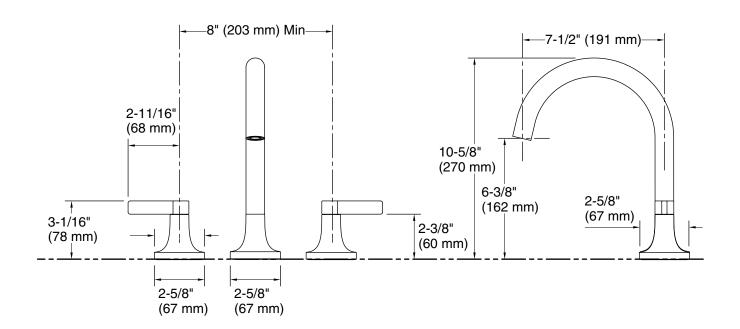

#### **Features**

- Two-handle bath faucet trim.
- 7-1/2" (191 mm) gooseneck nondiverter spout with slip-fit connection.

#### **Technical Information**

All product dimensions are nominal.

Drain included: No