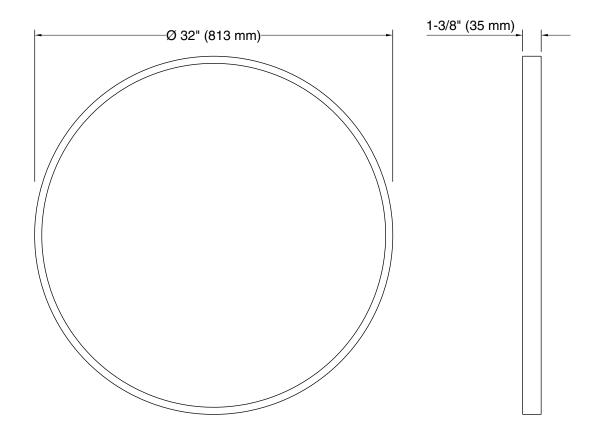

### **Features**

- Clean and timeless design allows for use in any interior space
- Frame maintains a durable, long-lasting finish
- Finishes coordinate with KOHLER® faucet and lighting products

#### Material

- Premium metal and mirrored glass construction
- KOHLER® finishes resist corrosion and tarnishing

# Installation

Mounting kit ensures quick and easy installation



# Codes/Standards

None Applicable

# **KOHLER® One-Year Limited Warranty**

See website for detailed warranty information.

### Available Colors/Finishes

Color tiles intended for reference only.

**Color Code Description** 

BGL Moderne Brushed Gold









# Technical Information

All product dimensions are nominal.

## **Notes**

Install this product according to the installation instructions.

Install the fastener to a stud to avoid possible property and product damage.