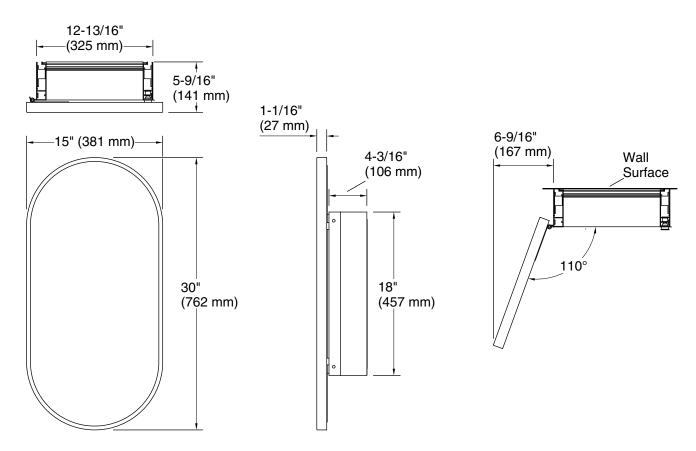

### Technical Information

All product dimensions are nominal.

### **Features**

- Front mirror, inside door mirror, and back panel mirror provide superior visibility
- Two adjustable tempered-glass shelves
- Finish-matched cabinet interior
- Half-shelf adjustable accessory for additional storage included
- Hinges have 110° opening capability

### Installation

- Surface-mount or recessed
- Can be installed with left- or right-hand swing