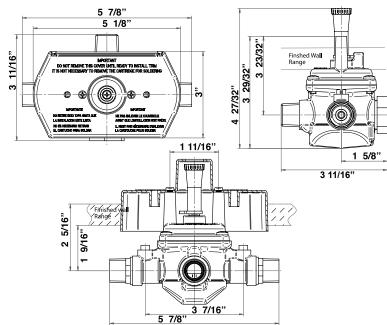

## RMV-1

<u>FEATURES</u> WARRANTY

- Pressure balanced concealed bath or shower mixer rough, no volume control
- Install any tub spout 18" min. from the diverter or valve outlet
- If PEX is utilized, oversize the supply line to 3/4" for full flow capacity
- Single lever, diaphragm cartridge
- 1/2" X 1/2" Male connections
- Integrated service stops
- Flow rate: Shower 5.3 GPM @ 50 PSI
- From the center of supply to fi nish wall: min. 1 5/8", max. 2 1/8"
- If using RT8000 diverter tub spout or any spout that has an integrated diverter, you must order 4415-0330 bottom outlet adaptor to complete
- RMV-1 Extension Kits options:
  - 1/2" handle extension 3603-1207
  - 3/4" handle extension 3603-1208