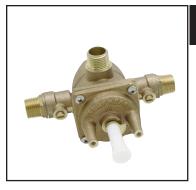

## RMV-1

<u>FEATURES</u> WARRANTY

- Pressure balanced concealed bath or shower mixer rough, no volume control
- Install any tub spout 18" min. from the diverter or valve outlet
- If PEX is utilized, oversize the supply line to 3/4" for full flow capacity
- Single lever, diaphragm cartridge
- 1/2" X 1/2" Male connections
- Integrated service stops
- Flow rate: Shower 5.3 GPM @ 50 PSI
- From the center of supply to fi nish wall: min. 1 5/8", max. 2 1/8"
- If using RT8000 diverter tub spout or any spout that has an integrated diverter, you must order 4415-0330 bottom outlet adaptor to complete
- RMV-1 Extension Kits options:
  - 1/2" handle extension 3603-1207
  - 3/4" handle extension 3603-1208