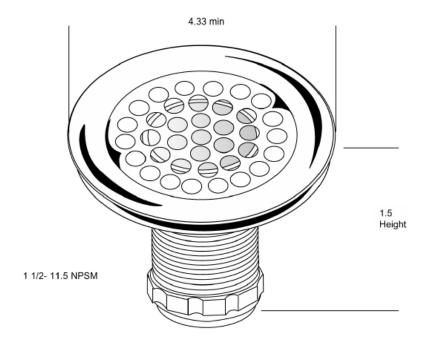

## 815 FLAT TOP **SINK BASKET STRAINER**

Engineering Specification: Dearborn Brass 815 Flat Top Sink Basket Strainer is manufactured from Chrome Plated Cast Brass with a flat stainless steel strainer. This product is ideal for installation in a 3-1/2" sink drain.

## **DESCRIPTION**

- 815 Flat Top Sink Strainer Assembly
  - o BODY: Chrome-plated brass
  - o STRAINER: Stainless steel, flat
- Heavy chrome plated, solid brass body
- Fits 3-1/2" Sink Drain

| <b></b> | Product  | Description                                  | Carton   | Carton Weight (lbs) |
|---------|----------|----------------------------------------------|----------|---------------------|
|         | No.      |                                              | Quantity |                     |
|         | 815B     | Flat Top Sink Basket Strainer                | 12       | 5                   |
|         | 815BT    | Flat Top Sink Basket Strainer with 4" Chrome | 12       | 7                   |
|         |          | Plated Tailpiece                             |          |                     |
|         | 4202-2-3 | Replacement Rubber Washer for 815            | 1        | .04                 |