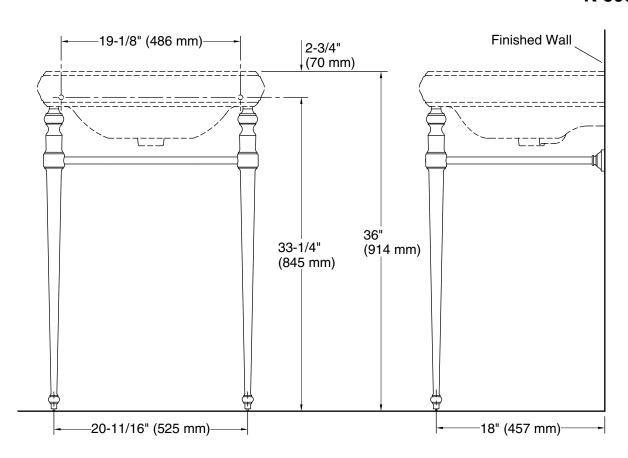

## **Technical Information**

All product dimensions are nominal.

Material: Brass