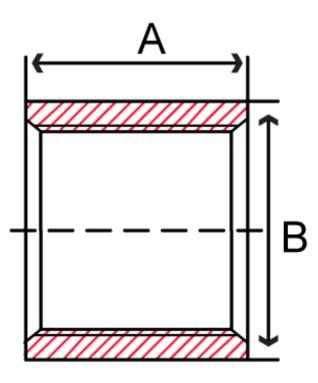

## SMITH-COOPER<sup>\*</sup>

| Name<br>Product Code<br>Product Name | Coupling<br>24MC4034<br>3 1/2″ Merchant Steel Threaded Galvanized                                                                                   |
|--------------------------------------|-----------------------------------------------------------------------------------------------------------------------------------------------------|
| Es miller Carda                      | Merchant Coupling                                                                                                                                   |
| Family Code<br>Size                  | 24MC<br>3 1/2″                                                                                                                                      |
| Surface Finish                       | Galvanized                                                                                                                                          |
| Materials                            | Merchant Steel                                                                                                                                      |
| Weight                               | 4.1600                                                                                                                                              |
| Packing                              | - \ 10                                                                                                                                              |
| Standards                            | ASTM A865 (Material Dimensions), ASME                                                                                                               |
|                                      | B1.20.1 (NPT Taper Threads), ASTM A153                                                                                                              |
| Specifications                       | (Hot-Dipped Galvanized)<br>Merchant Couplings are NPT (Tapered).<br>Recessed Couplings are API 5L style for<br>extra heavy pipe, all sizes have NPT |
| ISO<br>Comments                      | threads.<br>Manufacturing Facility is ISO 9001:2008<br>Taper Tapped                                                                                 |