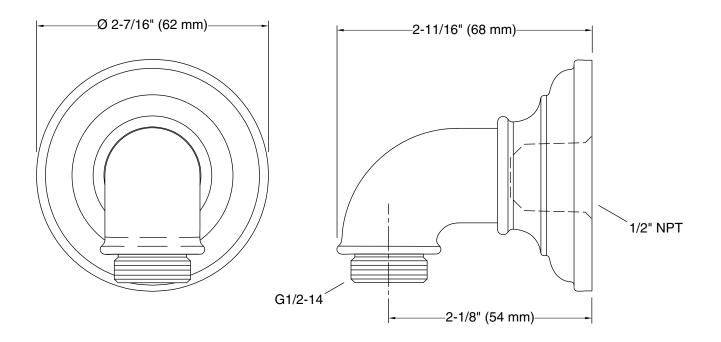

### Artifacts® Wall-mount Supply Elbow K-72796

# KOHLER. Faucets

**Technical Information** 

All product dimensions are nominal.