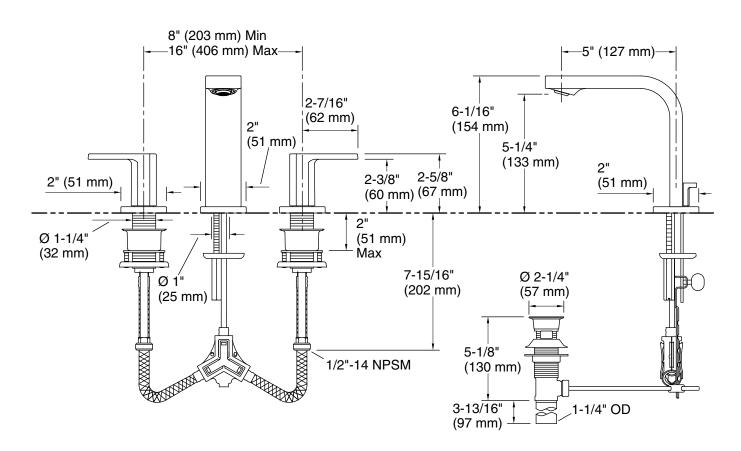

### Installation

- Three-hole installation for 8" 16" centers
- Flexible supply lines and quick-connect fittings simplify installation

### **Technical Information**

All product dimensions are nominal.

Faucet:

Flow rate: 1.2 gal/min (4.5 l/min)

Pressure: 60 psi (4.1 bar)
Valve body: Machined-brass

Drain included: Yes
Drain with overflow: Yes

Spout:

Spout reach: 5-1/16" (128 mm)