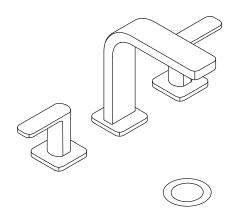

# **KOHLER** Faucets

Widespread bathroom sink faucet, 1.2 gpm K-23484-4

#### **Features**

- Two lever handles offer separate control of hot and cold water
- 5" (127 mm) spout reach
- 1.2 gpm (4.5 lpm) maximum flow rate at 60 psi (4.14 bar)
- KOHLER ceramic disc valves exceed industry longevity standards for a lifetime of durable performance
- Metal touch-activated drain with 1-1/4" tailpiece
- Coordinates with other products in the Parallel collection