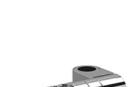

# **Descriptions**

- Plastic
- Ø19 mm (¾")
- Easy-Glide left cursor

## **Available colors**

• C : Chrome

• BN : Brushed Nickel (PVD)

• PN : Polished Nickel (PVD)