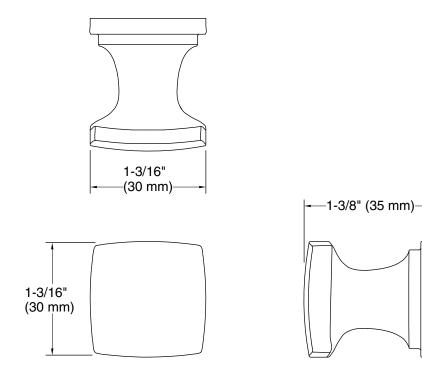

Riff® Cabinet knob K-24433

#### **Technical Information**

All product dimensions are nominal. Material: Zinc