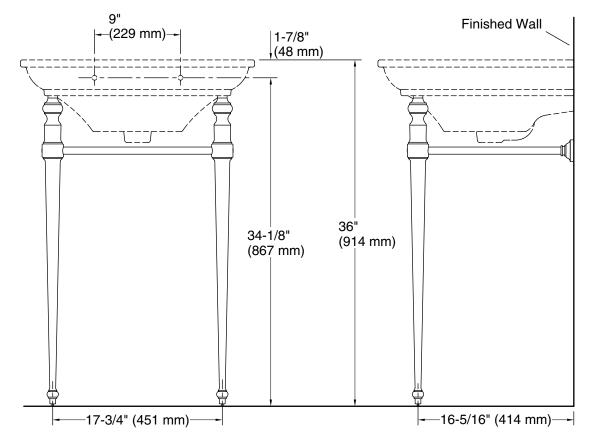

## **Technical Information**

All product dimensions are nominal. Material: Brass