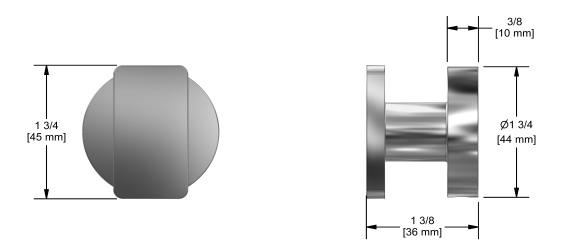

PX0

# Specifications

## **Description**

• 2 anchor points

## Available colors

- C : Chrome
- BN : Brushed Nickel (PVD)
- BK : Black





#### Sizes, models and finishes may differ from thoses presented.

## Warranty

This **Riobel Inc.** product you have purchased carries a Limited Lifetime Warranty on the chrome, PVD finish, blacks and all working parts and is guaranteed from the initial purchase date against all <u>manufacturing defects</u>. All other finishes, including plastic components, are guaranteed for one year. All electric and/or electronic parts are covered by a 5-year limited warranty.

### **Customer Service**

Ontario, West Canada : 888-287-5354 Quebec, Maritimes, United States : 866-473-8442