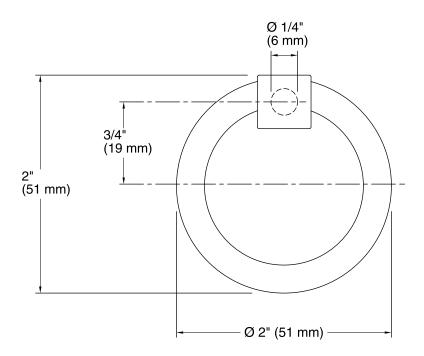

d® Ring Pull K-99685

#### **Features**

- Premium metal construction for durability.
- Available in Chrome, Brushed, and Black finishes.
- Designed to complement the transitional style of Jacquard™ vanities.



### Codes/Standards

None Applicable

## **KOHLER® One-Year Limited Warranty**

See website for detailed warranty information.

### **Available Color/Finishes**

Color tiles intended for reference only.

| Color thes interface for referen |      |             |
|----------------------------------|------|-------------|
| Color                            | Code | Description |
| NA                               | HF1  | Chrome      |
|                                  | HF2  | Brushed     |
|                                  | HF3  | Black       |





# Jacquard® Ring Pull K-99685





### **Technical Information**

All product dimensions are nominal.