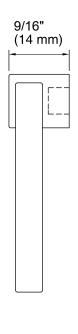

Ring Pull K-99685

#### **Features**

- Premium metal construction for durability.
- Available in Chrome, Brushed, and Black finishes.
- Designed to complement the transitional style of Jacquard™ vanities.



### Codes/Standards

None Applicable

## **KOHLER® One-Year Limited Warranty**

See website for detailed warranty information.

### **Available Color/Finishes**

Color tiles intended for reference only.

| Color thes interface for referen |      |             |
|----------------------------------|------|-------------|
| Color                            | Code | Description |
| NA                               | HF1  | Chrome      |
|                                  | HF2  | Brushed     |
|                                  | HF3  | Black       |





# Jacquard® Ring Pull K-99685





### **Technical Information**

All product dimensions are nominal.