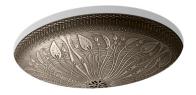

# Lilies Lore®

Under-Mount Bathroom Sink K-14297

#### **Features**

- Cast bronze.
- Under-mount.
- Without overflow.
- No faucet holes; requires wall- or counter-mounted faucet.
- Living finish, adding character and uniqueness.
- Integrally cast drain.
- 17" (432 mm) x 14" (356 mm)

#### Available Color/Finishes

Color tiles intended for reference only.

Color Code Description

MP1 Medium Patina