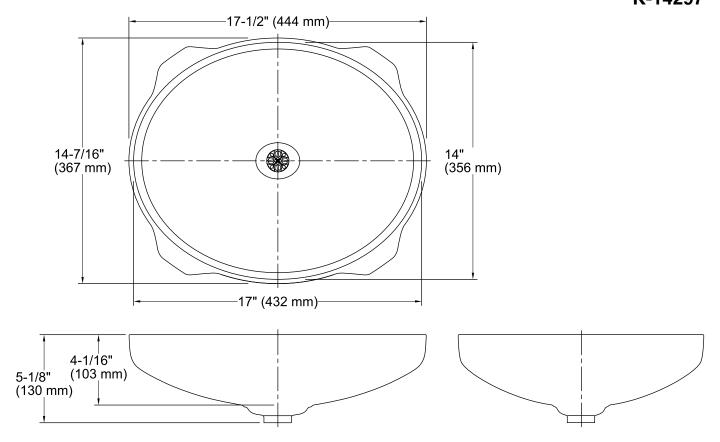

#### **Features**

- Cast bronze.
- Under-mount.
- Without overflow.
- No faucet holes; requires wall- or counter-mounted faucet.
- Living finish, adding character and uniqueness.
- Integrally cast drain.
- 17" (432 mm) x 14" (356 mm)

#### **Technical Information**

All product dimensions are nominal.

Bowl configuration: Single

Installation: Under-mount

Bowl area (Only): Length: 17" (432 mm)

Width: 14" (356 mm)

Water depth: 4" (102 mm)

Template: 1151011-7, required, not included