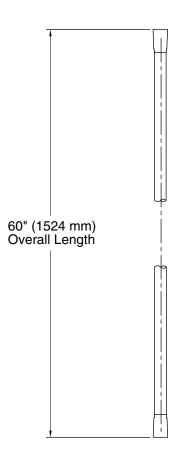

#### **Features**

- 60" (1524 mm) hose length.
- Swivel base helps reach target areas.
- For use with a handshower (sold separately).

# **Technical Information**

All product dimensions are nominal.