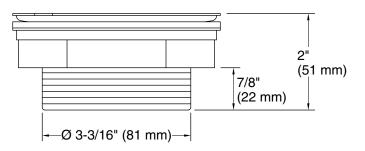

#### Installation

- For installation with shower receptors; not intended for tile or marble installations.
- For use with 2" metal or plastic pipe; includes 2" plastic pipe gasket/bushing.
- Includes installation plate.

# Round PVC shower receptor drain K-22676

## **Technical Information**

All product dimensions are nominal. Drain included: Yes