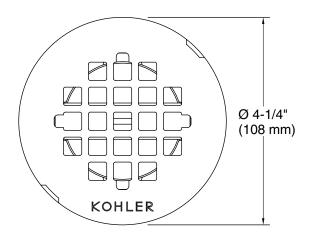

#### Features

- Round, perforated strainer shower drain.
- For use with acrylic, fiberglass, cast iron or Vikrell<sup>®</sup> shower bases.
- PVC construction drain throat.
- Stainless steel grid plate.

# Round PVC shower receptor drain K-22676

## **Technical Information**

All product dimensions are nominal. Drain included: Yes