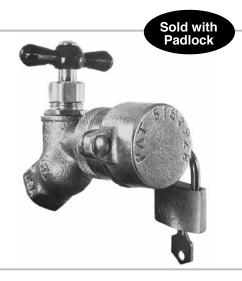

## **Quick Hose Bibb Lock**

Prevents unwanted use of most hose bibbs and commercial faucets with hose threads

- · Simple, secure, economical
- · High quality diecast
- · Key alike padlock
- · Fits hose bibb vacuum breakers
- U.S. Patent 5,182,928

Hose bibb shown with vacuum breaker\*

PART NUMBER 21540