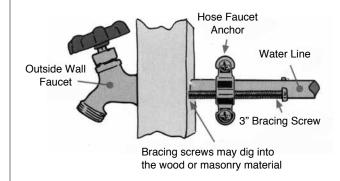

## **Hose Bibb Anchor**

A quick, easy, long lasting solution to stop loose exterior hose bibbs.

- Works with any wall material (brick, concrete, vinyl, or stucco)
- · Repair or new home applications
- 5 minute installation that lasts
- Fits 1/2" 3/4" 1" water supply lines
- U.S. Patent 5,996,295