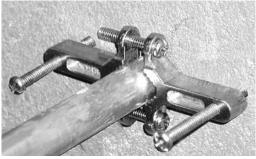

## **Hose Bibb Anchor**

A quick, easy, long lasting solution to stop loose exterior hose bibbs.

- Works with any wall material (brick, concrete, vinyl, or stucco)
- · Repair or new home applications
- 5 minute installation that lasts
- Fits 1/2" 3/4" 1" water supply lines
- U.S. Patent 5,996,295