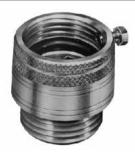

## **Hose Bibb Vacuum Breaker**

- · Vandal proof breakoff screw
- ASSE 1011 compliant.
- UPC compliant
- Brass

| PART<br>NUMBER | DESCRIPTION |
|----------------|-------------|
| 2139           | Brass       |