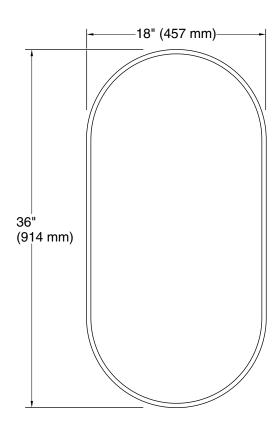

# **Essential**

18" x 36" capsule mirror K-31371

## **Technical Information**

All product dimensions are nominal.