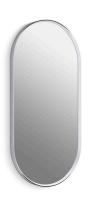

# **Essential**

18" x 36" capsule mirror **K-31371** 

#### **Features**

- Clean and timeless design allows for use in any interior space
- Mounts vertically or horizontally depending on the look you want to create
- Frame maintains a durable, long-lasting finish
- Finishes coordinate with KOHLER® faucet and lighting products

### Material

- Premium metal and mirrored glass construction
- KOHLER® finishes resist corrosion and tarnishing