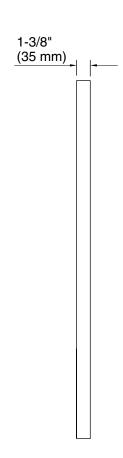

# **Essential**

18" x 36" capsule mirror K-31371

## **Technical Information**

All product dimensions are nominal.