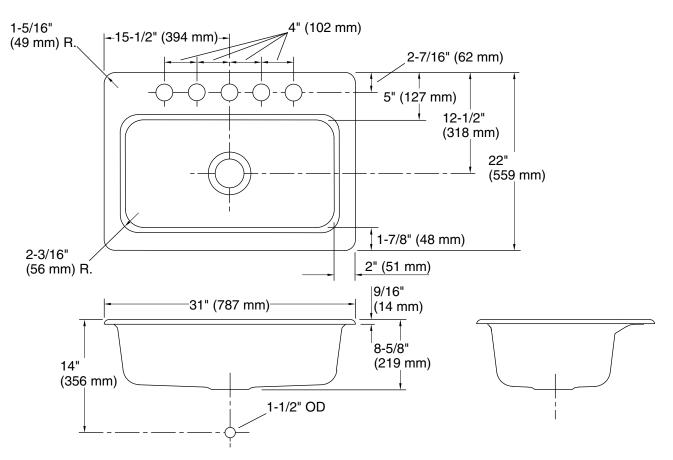

## **Technical Information**

All product dimensions are nominal.

| Bowl configuration:         | Single                                                                 |
|-----------------------------|------------------------------------------------------------------------|
| Installation:               | Undermount                                                             |
| Min. base cabinet<br>width: | 33" (838 mm)                                                           |
| Bowl area:                  | Length: 27" (686 mm)<br>Width: 15" (381 mm)<br>Bowl depth: 8" (203 mm) |
| Number of deck<br>holes:    | 5                                                                      |
| Faucet hole(s):             | 2-3/8" (60 mm)                                                         |
| Drain hole:                 | 3-5/8" (92 mm)                                                         |
| Template:                   | 1139754-7, required, included                                          |

#### Notes

Install this product according to the installation instructions.

Faucet holes in under-mount fixture are oversized at  $\emptyset$  2-3/8" (60 mm). Drill faucet holes in counter according to fitting rough-in.