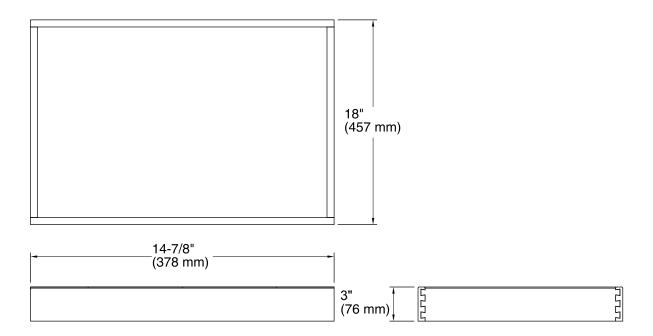

## **Features**

- For use with K-99504 Jacquard®, K-99517 Damask®, and K-99530 Poplin® vanities.
- Catalyzed conversion varnish provides a durable moisture-resistant finish.
- Full-extension 18-inch depth tray with slow-close under-mount slides for smooth opening.

#### Material

Solid wood and veneers.



Codes/Standards EPA TSCA Title VI CARB P2

**KOHLER® One-Year Limited Warranty** See website for detailed warranty information.

# Available Colors/Finishes

Color tiles intended for reference only.

Color Code Description

1WR Oxford Maple







# **Technical Information**

All product dimensions are nominal.

## **Notes**

Install this product according to the installation guide.