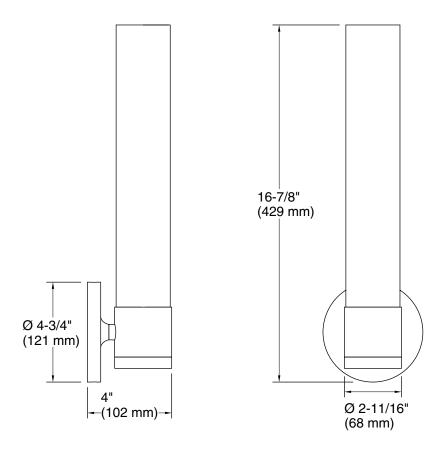

### **Technical Information**

All product dimensions are nominal.

Material: Steel, Aluminum, Glass

Number of Lights: 1

Lighting Type: Socket-based Socket Type: E-26 Medium

Number of Shades:

Shade Type: Glass - painted