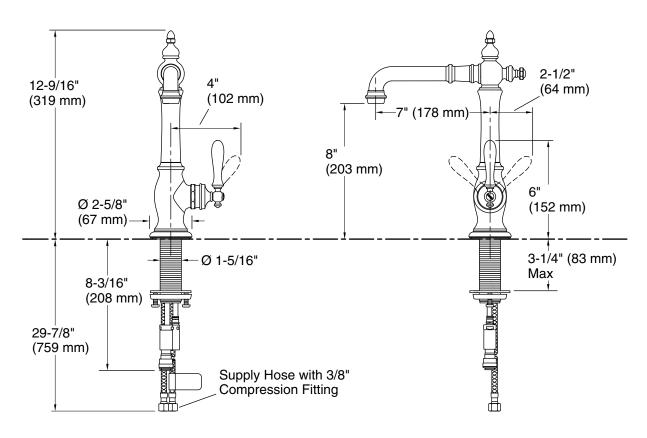

## Installation

- Single-hole installation (3-hole escutcheon sold separately).
- Flexible supply lines simplify installation.
- Available with 7" (178mm) swing spout reach.

## Spout:

Spout reach: 7" (178 mm)