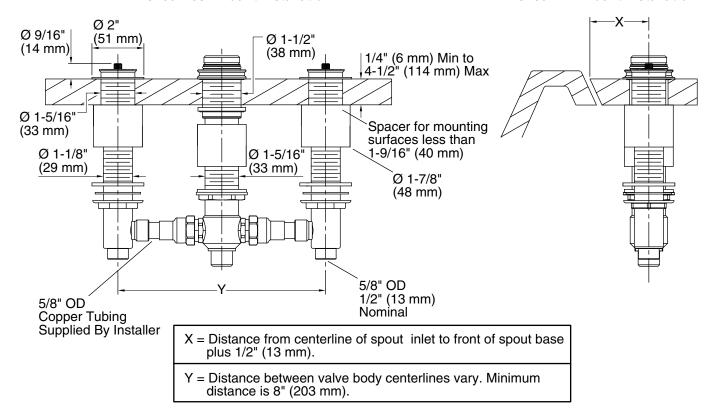

### **Finished Deck-Mount Installation**

### **Finished Rim-Mount Installation**

| SPECIFIED MODEL |                                     |          |
|-----------------|-------------------------------------|----------|
| Model           | Description                         | Finishes |
| P19304-00       | Deck-Mount Bath Valve with Diverter | □ NA     |