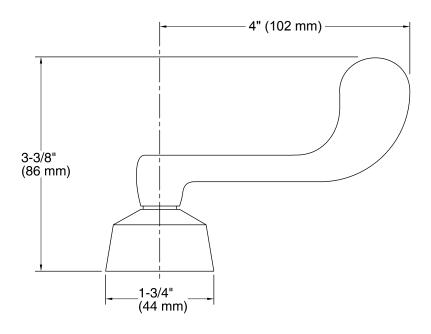

read Base Faucet K-16012-5

#### **Features**

- Polished Chrome wristblade lever handles.
- Solid brass construction for durability and reliability.
- Required to complete Triton widespread bathroom and Triton widespread kitchen sink faucets.
- Supplied with both Polished Chrome and vandal-resistant red and blue index buttons for your convenience.



ADA CSA B651 OBC

### Codes/Standards

ASME A112.18.1/CSA B125.1 All applicable US Federal and State material regulations ADA ICC/ANSI A117.1 CSA B651 OBC

### KOHLER® Faucet Lifetime Limited Warranty

See website for detailed warranty information.

### **Available Colors/Finishes**

Color tiles intended for reference only.

**Color Code Description** 

CP Polished Chrome



# Triton® Wristblade Handles for Widespread Base Faucet

K-16012-5



### **Technical Information**

All product dimensions are nominal.

#### **Notes**

Install this product according to the installation guide.

ADA, OBC, CSA B651 compliant when installed to the specific requirements of these regulations.