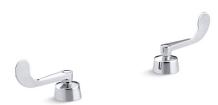

## Wristblade Handles for Widespread Base Faucet K-16012-5

#### **Features**

- Polished Chrome wristblade lever handles.
- Solid brass construction for durability and reliability.
- Required to complete Triton widespread bathroom and Triton widespread kitchen sink faucets.
- Supplied with both Polished Chrome and vandal-resistant red and blue index buttons for your convenience.