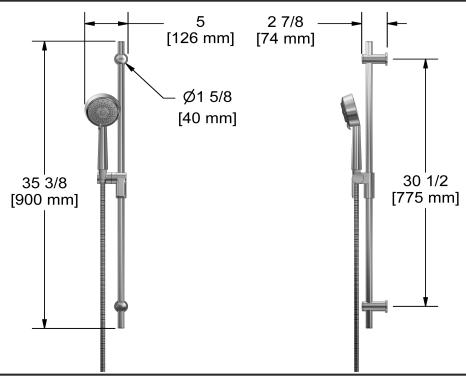

Hand shower rail

## **Descriptions**

- Ø19 mm (¾") slide bar
- 10, 4-jet hand shower with pause
- Scale-free
- 150 cm (59") double interlock flexible hose, swivel and 2 check valves
- Easy-Glide left cursor