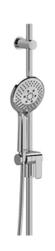

Hand shower rail

## **Descriptions**

- Ø19 mm (¾") slide bar
- 10, 4-jet hand shower with pause
- Scale-free
- 150 cm (59") double interlock flexible hose, swivel and 2 check valves
- Easy-Glide left cursor