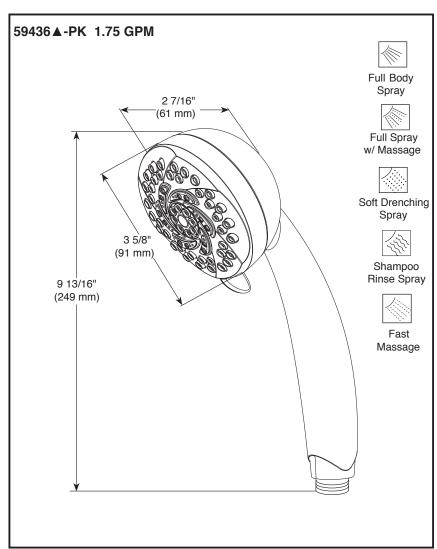

#### **STANDARD SPECIFICATIONS:**

- Maximum 1.75 gpm @ 80 psi, 6.6 L/min @ 550 kPa
- Hand held shower with five spray patterns not a positive shut-off
- Easy-turn spray dial